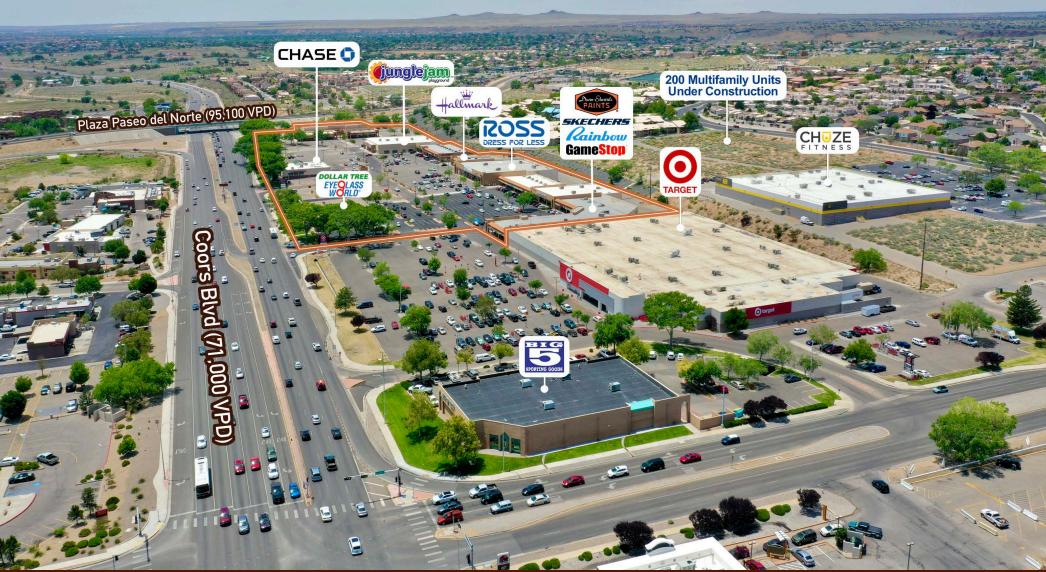

## PLAZA PASEO DEL NORTE FOR LEASE

9311 Coors Blvd NW Albuquerque NM 87114

Plaza Paseo del Norte is positioned at the hard corner of Paseo del Norte & Coors Blvd - the #1 traffic intersection in the City of ABQ. The property is anchored by Target, Ross, and several national retailers.

- Traffic: 95.100 VPD on Paseo del Norte & 71.000 VPD on Coors TOTAL OF 166.100 VPD AT INTERSECTION
- Signage: Massive 15+ foot tall sign prominently showcased on Coors for anchor/pad tenants
- Access: Several access points along Coors and shared access with Target.
- Location: The site is located in Cottonwood, the main regional retail/restaurant hub on Albuquerque's westside. Cottonwood is comprised of over 4M SF of retail, and is a major shopping destination for our MSA.
- Population: The site has a large trade area draw with over 173,000 population in a 5 mile area.