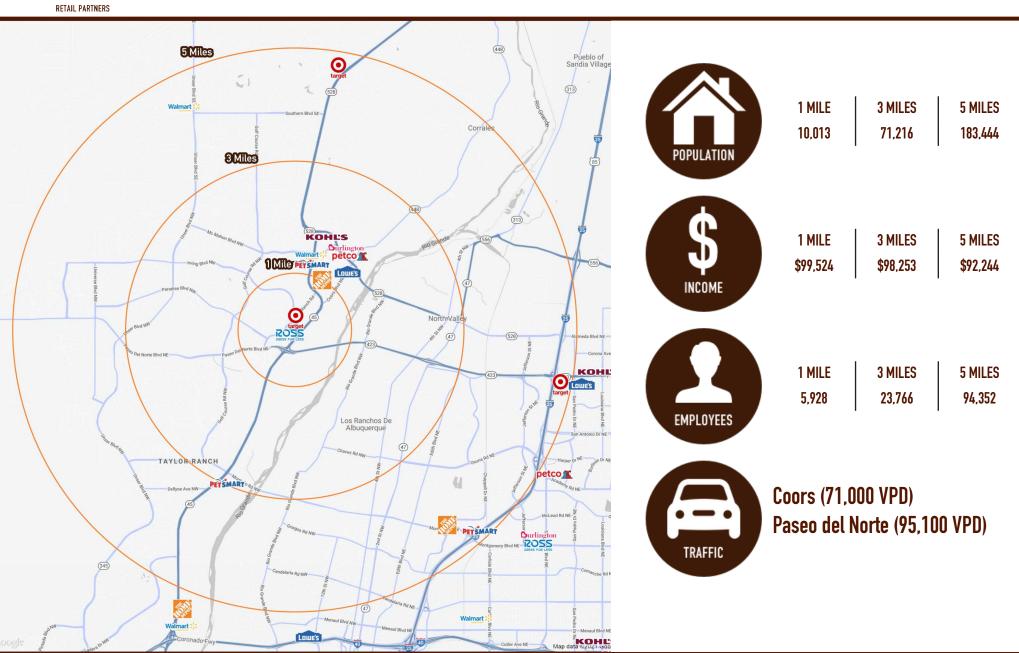

- Traffic: 95.100 VPD on Paseo del Norte & 71.000 VPD on Coors TOTAL OF 166.100 VPD AT INTERSECTION
- Signage: Massive 15+ foot tall sign prominently showcased on Coors for anchor/pad tenants
- Access: Several access points along Coors and shared access with Target.
- Location: The site is located in Cottonwood, the main regional retail/restaurant hub on Albuquerque's westside. Cottonwood is comprised of over 4M SF of retail, and is a major shopping destination for our MSA.
- Population: The site has a large trade area draw with over 173,000 population in a 5 mile area.