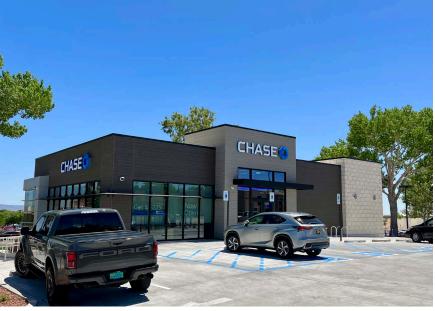

| Space | Tenant             | SF     |
|-------|--------------------|--------|
| 55    | Noble Collectables | 2,400  |
| 57    | Rainbow            | 11,249 |
| 64    | GNC                | 1,550  |
| 65    | ViVi's Nails       | 1,548  |
| 66    | AVAILABLE          | 1,375  |
| 67    | Juice It Up        | 825    |
| 68    | GameStop           | 2,127  |
| 70    | Eyeglass World     | 3,400  |
| 72    | Dollar Tree        | 9,884  |
| Pad 1 | Chase Bank         | 3,000  |
| Pad 2 | AVAILABLE          | TBD    |