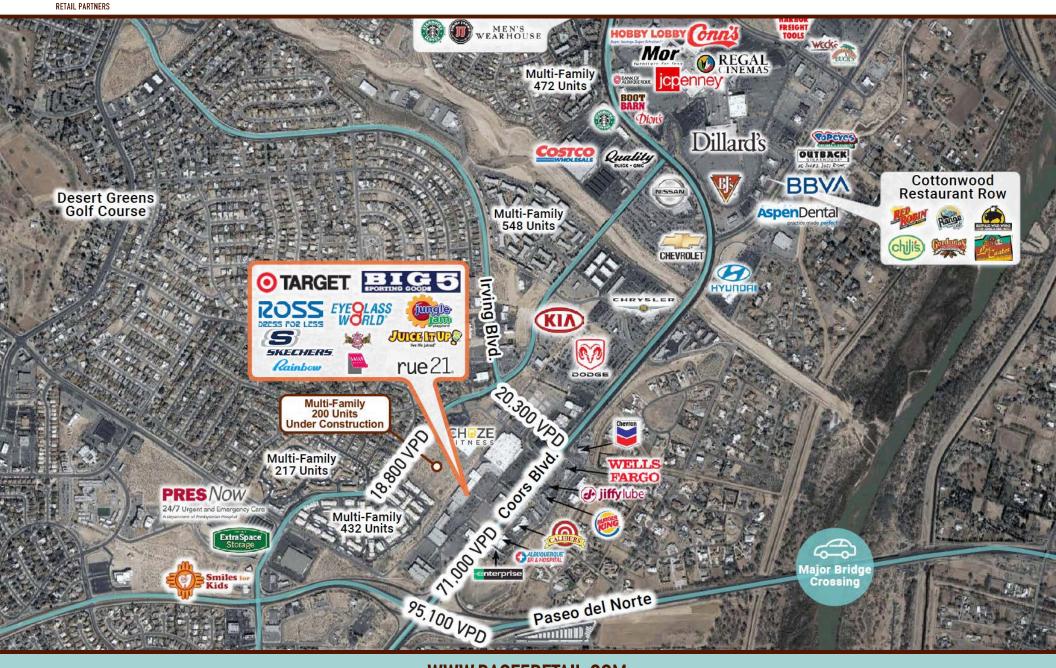

- Traffic: 95.100 VPD on Paseo del Norte & 71.000 VPD on Coors TOTAL OF 166.100 VPD AT INTERSECTION
- Signage: Massive 15+ foot tall sign prominently showcased on Coors for anchor/pad tenants
- Access: Several access points along Coors and shared access with Target.
- Location: The site is located in Cottonwood, the main regional retail/restaurant hub on Albuquerque's westside. Cottonwood is comprised of over 4M SF of retail, and is a major shopping destination for our MSA.
- Population: The site has a large trade area draw with over 173,000 population in a 5 mile area.