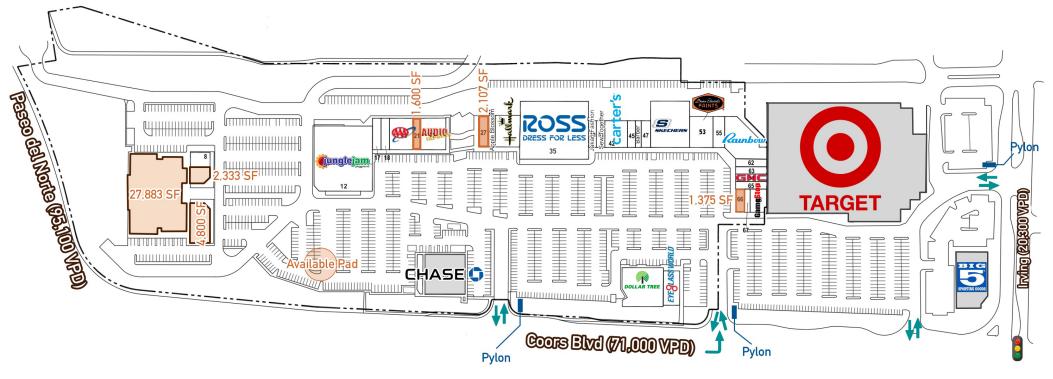

# 9311 Coors Blvd NW Albuquerque NM 87114

| Space | Tenant                  | SF     |
|-------|-------------------------|--------|
| 1     | FORMER THEATRE          | 27,883 |
| 6     | RESTAURANT              | 2,333  |
| 8     | United Kempo Karate     | 1,538  |
| 10    | RESTAURANT              | 4,887  |
| 12    | Jungle Jam              | 25,000 |
| 17    | Hertz Corporation       | 1,600  |
| 18    | McGinnis Driving School | 1,882  |
| 19    | AAA New Mexico          | 4,800  |
| 21    | AVAILABLE               | 1,600  |
| 22    | Audio Express           | 5,000  |
| 27    | AVAILABLE               | 2,107  |

| Space | Tenant                | SF     |
|-------|-----------------------|--------|
| 29    | Apple Blossom Florist | 1,276  |
| 30    | Hallmark              | 5,000  |
| 35    | Ross Dress for Less   | 26,250 |
| 40    | Jakari Fashions       | 1,400  |
| 41    | Sew Together Quilting | 1,750  |
| 42    | Carter's              | 3,850  |
| 45    | Star Bright Cleaners  | 1,400  |
| 46    | Barber Shop           | 1,050  |
| 47    | Sally Beauty          | 1,750  |
| 48    | Skechers              | 12,000 |
| 53    | Dunn Edwards Paints   | 4,804  |

| Space | Tenant             | SF     |
|-------|--------------------|--------|
| 55    | Noble Collectables | 2,400  |
| 57    | Rainbow            | 11,249 |
| 64    | GNC                | 1,550  |
| 65    | ViVi's Nails       | 1,548  |
| 66    | AVAILABLE          | 1,375  |
| 67    | Juice It Up        | 825    |
| 68    | GameStop           | 2,127  |
| 70    | Eyeglass World     | 3,400  |
| 72    | Dollar Tree        | 9,884  |
| Pad 1 | Chase Bank         | 3,000  |
| Pad 2 | AVAILABLE          | TBD    |