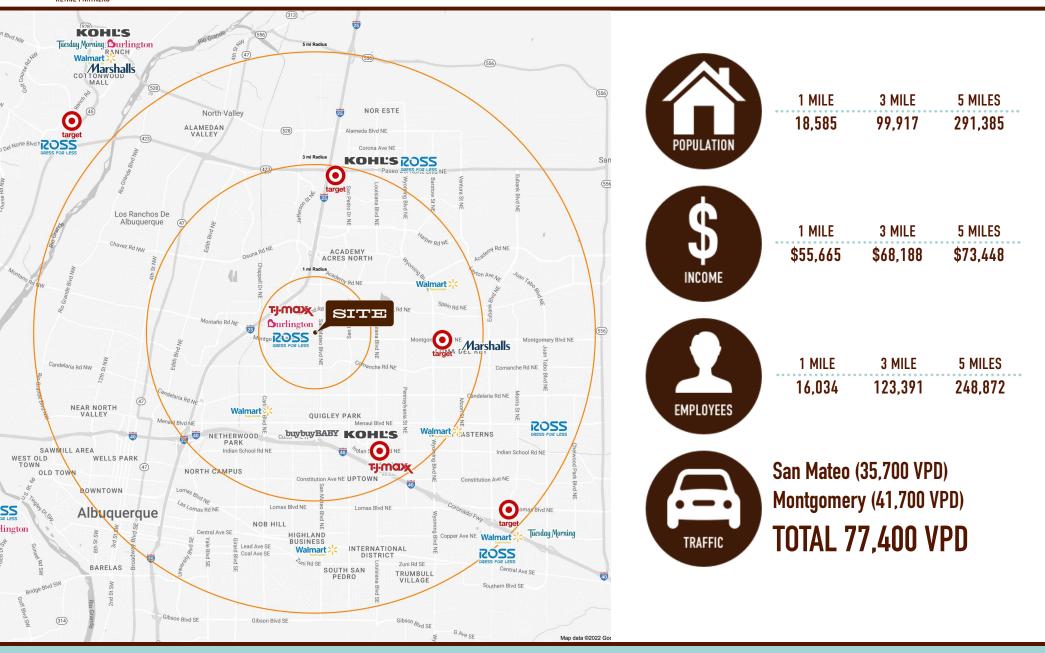

LEASING ACTIVITY! Burlington and TJ Maxx opened new stores in 2023. Rack Room Shoes and Unleashed Brands opening in 2024!

- Traffic: TOTAL OF 77,400 VPD AT INTERSECTION
- Signage: Five massive 20+ foot tall pylon signs prominently showcased for anchor/national tenants
- Access: Exceptional access points throughout property, including a signalized intersection from San Mateo.
- Location: The site is located in the NE Heights trade area, at one of the most established retail intersections in the City. Montgomery Plaza is a major shopping destination for the Albuquerque MSA.
- Population: The site has a large trade area draw with over 291,000 population in a 5 mile area.