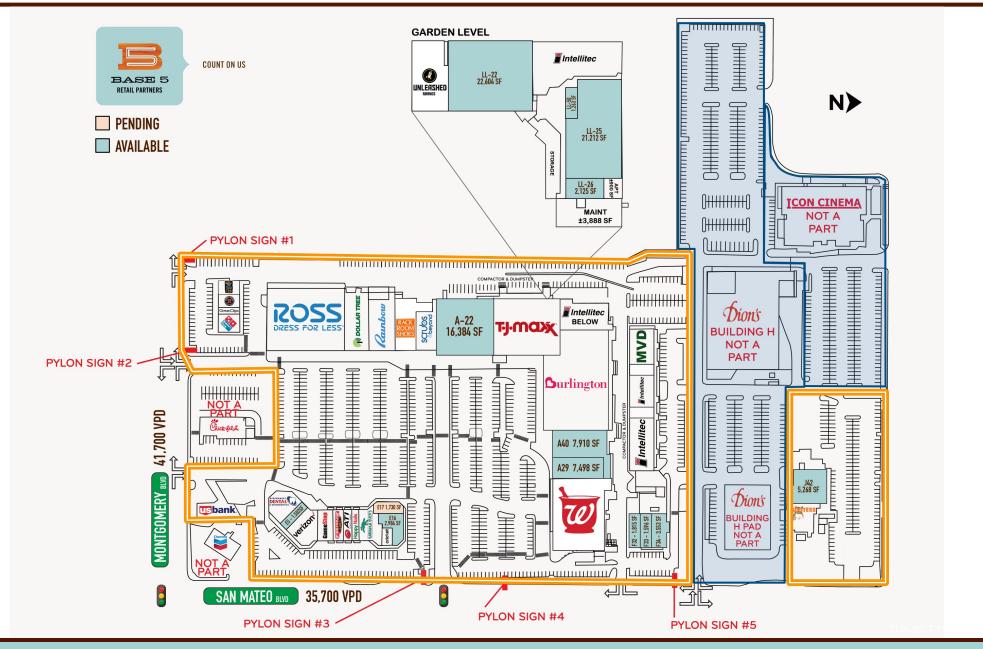

#### AVAILABLE SPACES

| SUITE   | SQUARE FOOTAGE | NOTES                             |
|---------|----------------|-----------------------------------|
| A - 21  | 7,793 SF       | LEASED - Rack Room                |
| A - 22  | 16,152 SF      | Adjacent to TJ Maxx               |
| A - 29  | 7,498 SF       | Jr Anchor - up to 15K SF          |
| A - 40  | 7,910 SF       | Jr Anchor - up to 15K SF          |
| E - 5   | 1,502 SF       | Exposure to intersection          |
| E - 16  | 2,984 SF       | Space with security in place!     |
| E - 17  | 1,730 SF       | PENDING                           |
| F - 32  | 1,815 SF       | San Mateo frontage up to 6,700 SF |
| F - 33  | 1,596 SF       | San Mateo frontage up to 6,700 SF |
| F - 34  | 3,553 SF       | San Mateo frontage up to 6,700 SF |
| J - 42  | 5,268 SF       | Adjacent to Hooter's              |
| A - 21A | 9,800 SF       | LEASED - Unleased Brands          |
| LL - 22 | 22,604 SF      | Garden level space                |
| LL - 25 | 21,212 SF      | Garden level space                |
| LL - 26 | 2,215 SF       | Garden level space                |
| LL - 50 | 1,263 SF       | Garden level space                |

LEASING ACTIVITY! Burlington and TJ Maxx opened new stores in 2023. Rack Room Shoes and Unleashed Brands opening in 2024!

- Traffic: TOTAL OF 77,400 VPD AT INTERSECTION
- Signage: Five massive 20+ foot tall pylon signs prominently showcased for anchor/national tenants
- Access: Exceptional access points throughout property, including a signalized intersection from San Mateo.
- Location: The site is located in the NE Heights trade area, at one of the most established retail intersections in the City. Montgomery Plaza is a major shopping destination for the Albuquerque MSA.
- Population: The site has a large trade area draw with over 291,000 population in a 5 mile area.