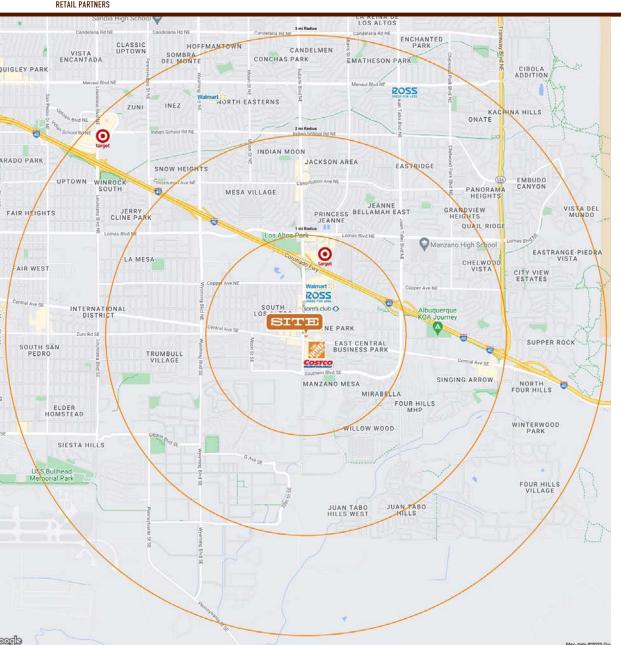

## **ELECTION** Eubank & Central Pad Site

0.8931 Acres Ground Lease or BTS

0.8931 Acres Ground Lease or BTS

The subject site is located at the Northeast corner of Central & Eubank in Albuquerque's SE trade area. Located 1.25 miles north of the Eubank gate for Sandia Labs & Kirkland AFB, and just .75 miles south of I-40.

- 0.89 Acres
- Zoned MX-H drive-thru is an allowable use under IDO zoning
- Located at signalized intersection with access from both Eubank & Central
- Adjacent property has been sold to Take 5 Car Wash
- Major anchors at this intersection include Home Depot, CostCo, Walgreens, Chick fil A, among others
- Sophisticated local developer and creative deal maker