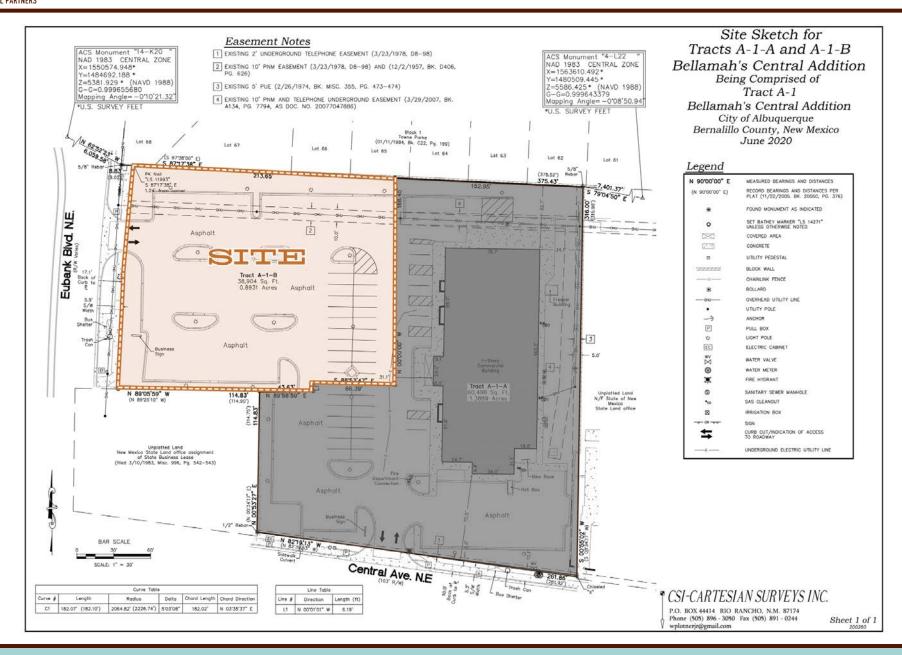

## **ELECTION** Eubank & Central Pad Site

0.8931 Acres Ground Lease or BTS

0.8931 Acres Ground Lease or BTS

The subject site is located at the Northeast corner of Central & Eubank in Albuquerque's SE trade area. Located 1.25 miles north of the Eubank gate for Sandia Labs & Kirkland AFB, and just .75 miles south of I-40.

- 0.89 Acres
- Zoned MX-H drive-thru is an allowable use under IDO zoning
- Located at signalized intersection with access from both Eubank & Central
- Adjacent property has been sold to Take 5 Car Wash
- Major anchors at this intersection include Home Depot, CostCo, Walgreens, Chick fil A, among others
- Sophisticated local developer and creative deal maker