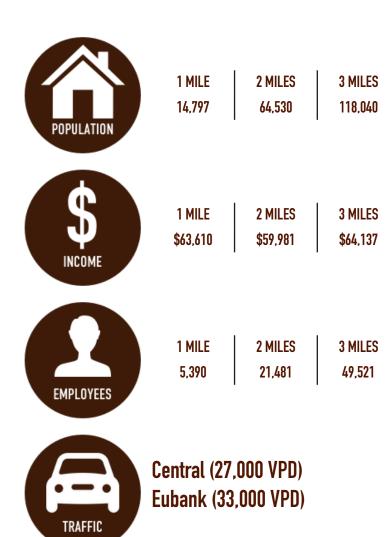

## **ELECTION** Eubank & Central Pad Site

0.8931 Acres Ground Lease or BTS

0.8931 Acres Ground Lease or BTS

The subject site is located at the Northeast corner of Central & Eubank in Albuquerque's SE trade area. Located 1.25 miles north of the Eubank gate for Sandia Labs & Kirkland AFB, and just .75 miles south of I-40.

- 0.89 Acres
- Zoned MX-H drive-thru is an allowable use under IDO zoning
- Located at signalized intersection with access from both Eubank & Central
- Adjacent property has been sold to Take 5 Car Wash
- Major anchors at this intersection include Home Depot, CostCo, Walgreens, Chick fil A, among others
- Sophisticated local developer and creative deal maker