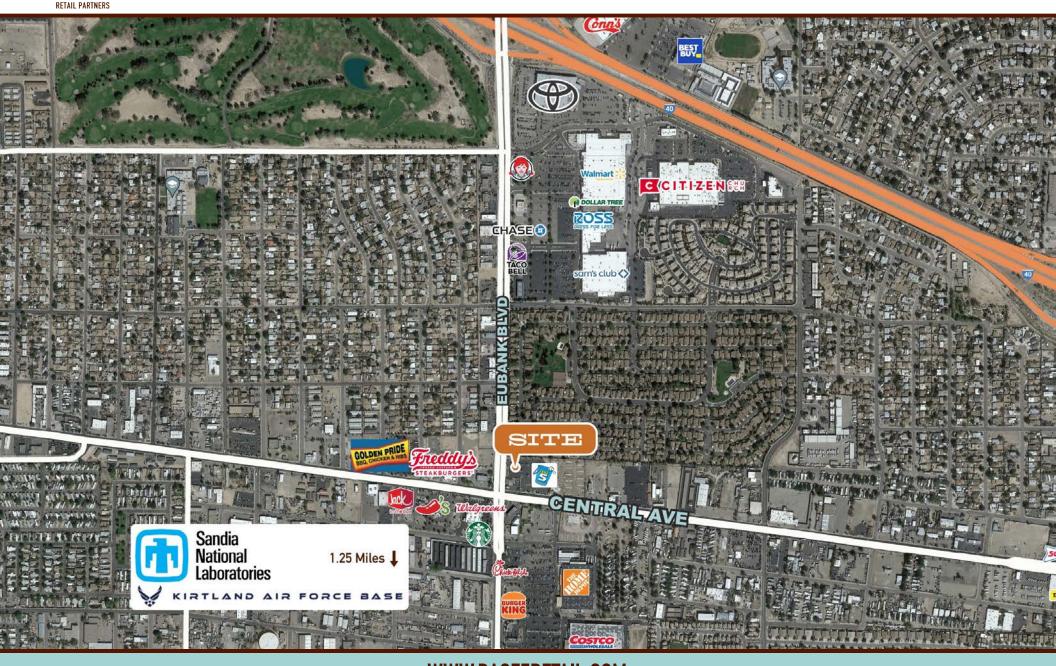

## **ELECTION** Eubank & Central Pad Site

0.8931 Acres Ground Lease or BTS

0.8931 Acres Ground Lease or BTS

The subject site is located at the Northeast corner of Central & Eubank in Albuquerque's SE trade area. Located 1.25 miles north of the Eubank gate for Sandia Labs & Kirkland AFB, and just .75 miles south of I-40.

- 0.89 Acres
- Zoned MX-H drive-thru is an allowable use under IDO zoning
- Located at signalized intersection with access from both Eubank & Central
- Adjacent property has been sold to Take 5 Car Wash
- Major anchors at this intersection include Home Depot, CostCo, Walgreens, Chick fil A, among others
- Sophisticated local developer and creative deal maker