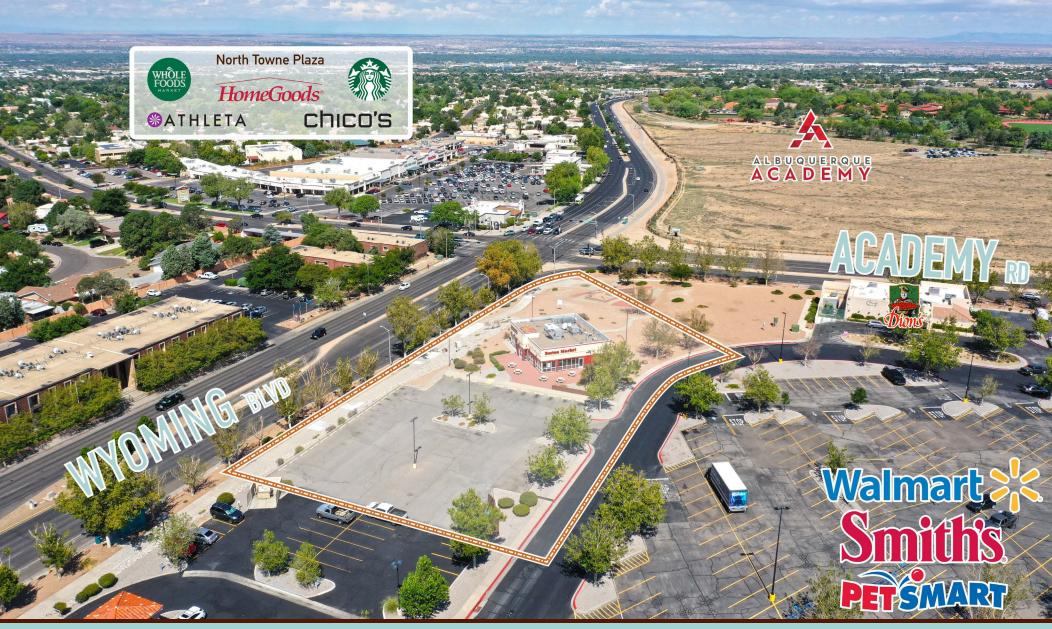

## **DRONE WEST**

## **OVERVIEW**

The subject site is located at the SE corner of Academy & Wyoming in Albuquerque's Far NE trade area. Anchored by Walmart, Smith's (Kroger), PetSmart, and directly across the intersection from Whole Foods & HomeGoods.

- ±3,000 SF freestanding pad building on 1.6 AC
- Owner can accommodate creative deal structures
- Excellent access from 2 signalized intersections into the Sycamore Plaza development
- Exceptional visibility from both Wyoming & Academy
- Across from Albuquerque Academy (Private school grades 6-12)
- Unique opportunity at this established retail intersection!