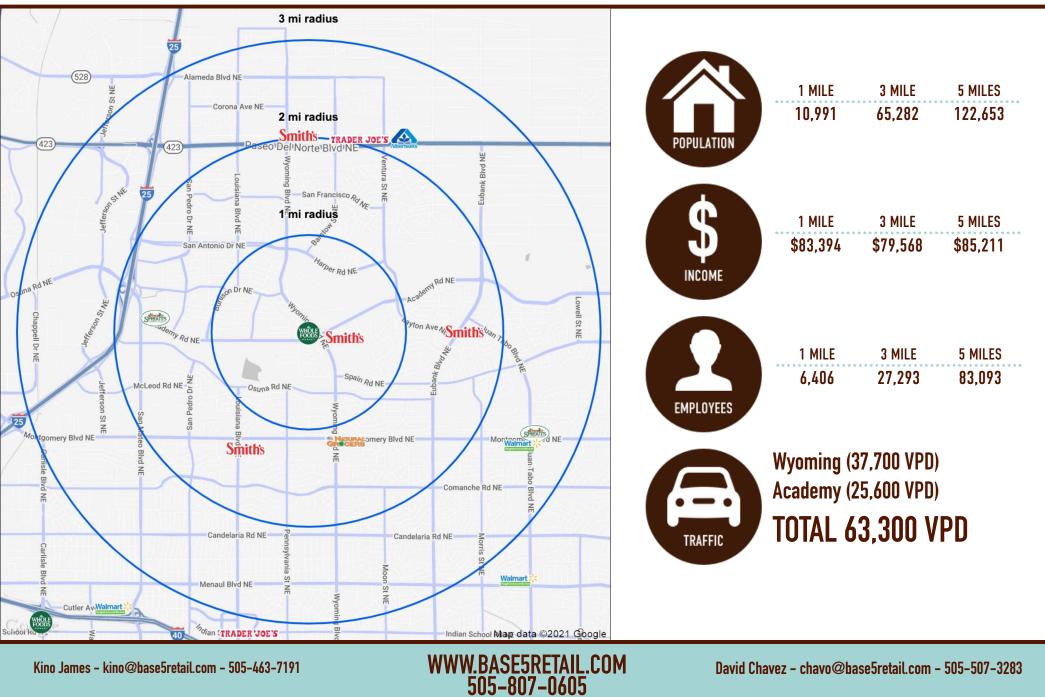

## **OVERVIEW**

The subject site is located at the SE corner of Academy & Wyoming in Albuquerque's Far NE trade area. Anchored by Walmart, Smith's (Kroger), PetSmart, and directly across the intersection from Whole Foods & HomeGoods.

- ±3,000 SF freestanding pad building on 1.6 AC
- Owner can accommodate creative deal structures
- Excellent access from 2 signalized intersections into the Sycamore Plaza development
- Exceptional visibility from both Wyoming & Academy
- Across from Albuquerque Academy (Private school grades 6-12)
- Unique opportunity at this established retail intersection!