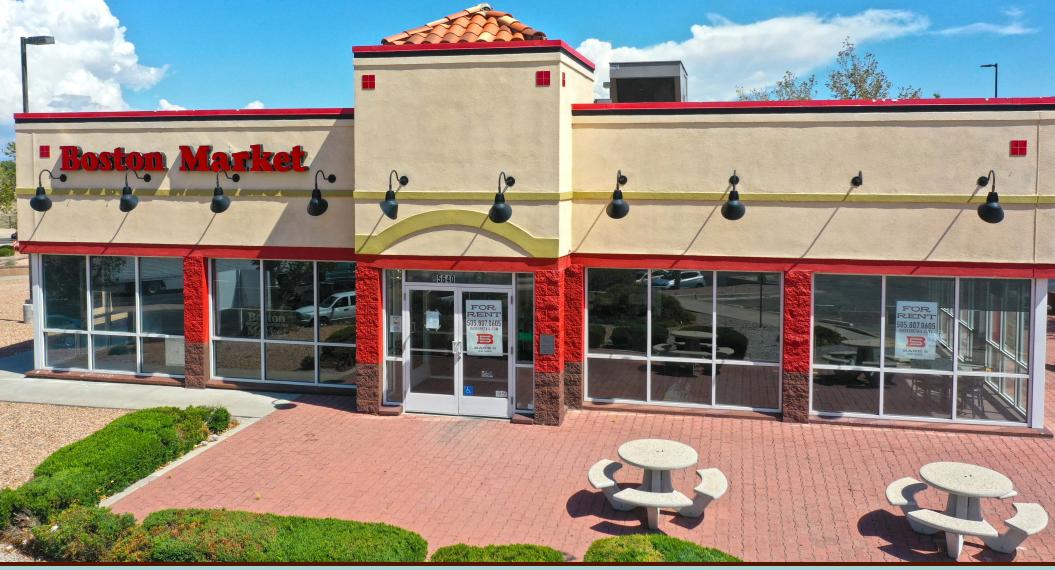

### **ACADEMY & WYOMING PAD**

 $\pm$ 3,000 SF/1.6 AC Pad Site Available @ 5640 Wyoming Sycamore Plaza – anchored by Walmart, Kroger, PetSmart

LISTING BROKERS: David Chavez - david@base5retail.com - 505-507-3283 Kino James - kino@base5retail.com - 505-463-7191

- ±3,000 SF freestanding pad building on 1.6 AC
- Owner can accommodate creative deal structures
- Excellent access from 2 signalized intersections into the Sycamore Plaza development
- Exceptional visibility from both Wyoming & Academy
- Across from Albuquerque Academy (Private school grades 6-12)
- Unique opportunity at this established retail intersection!