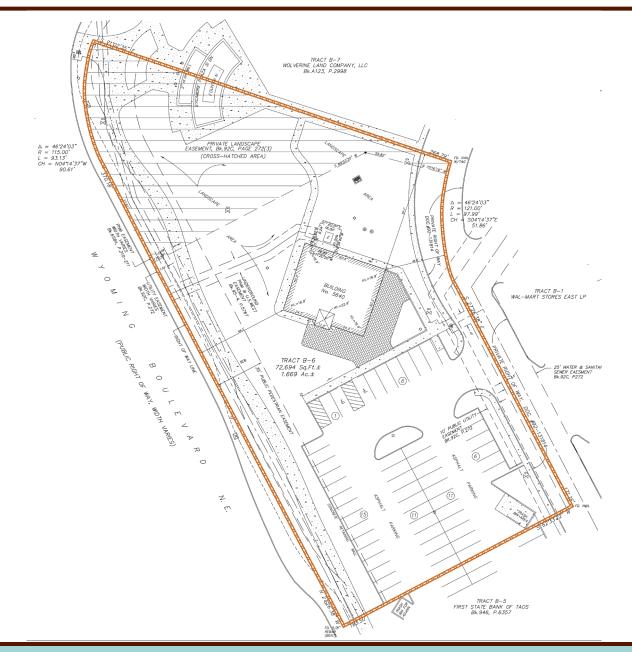

### **ACADEMY & WYOMING PAD**

 $\pm$ 3,000 SF/1.6 AC Pad Site Available @ 5640 Wyoming Sycamore Plaza – anchored by Walmart, Kroger, PetSmart

LISTING BROKERS: David Chavez - david@base5retail.com - 505-507-3283 Kino James - kino@base5retail.com - 505-463-7191

- ±3,000 SF freestanding pad building on 1.6 AC
- Owner can accommodate creative deal structures
- Excellent access from 2 signalized intersections into the Sycamore Plaza development
- Exceptional visibility from both Wyoming & Academy
- Across from Albuquerque Academy (Private school grades 6-12)
- Unique opportunity at this established retail intersection!