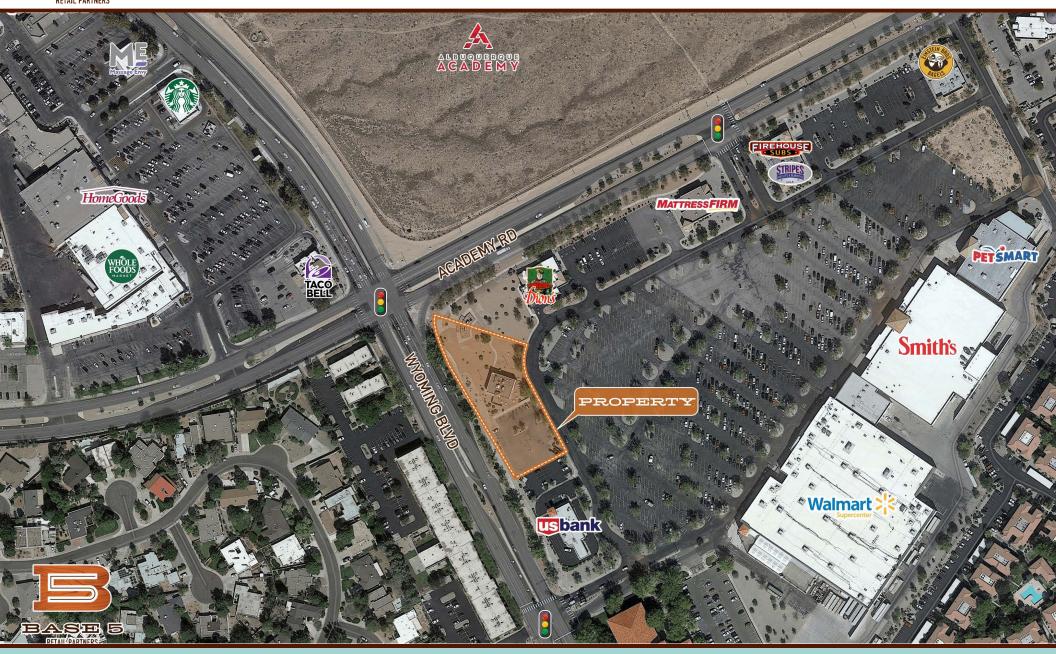

## **CONCEPT PLAN**

## **OVERVIEW**

The subject site is located at the SE corner of Academy & Wyoming in Albuquerque's Far NE trade area. Anchored by Walmart, Smith's (Kroger), PetSmart, and directly across the intersection from Whole Foods & HomeGoods.

- ±3,000 SF freestanding pad building on 1.6 AC
- Owner can accommodate creative deal structures
- Excellent access from 2 signalized intersections into the Sycamore Plaza development
- Exceptional visibility from both Wyoming & Academy
- Across from Albuquerque Academy (Private school grades 6-12)
- Unique opportunity at this established retail intersection!