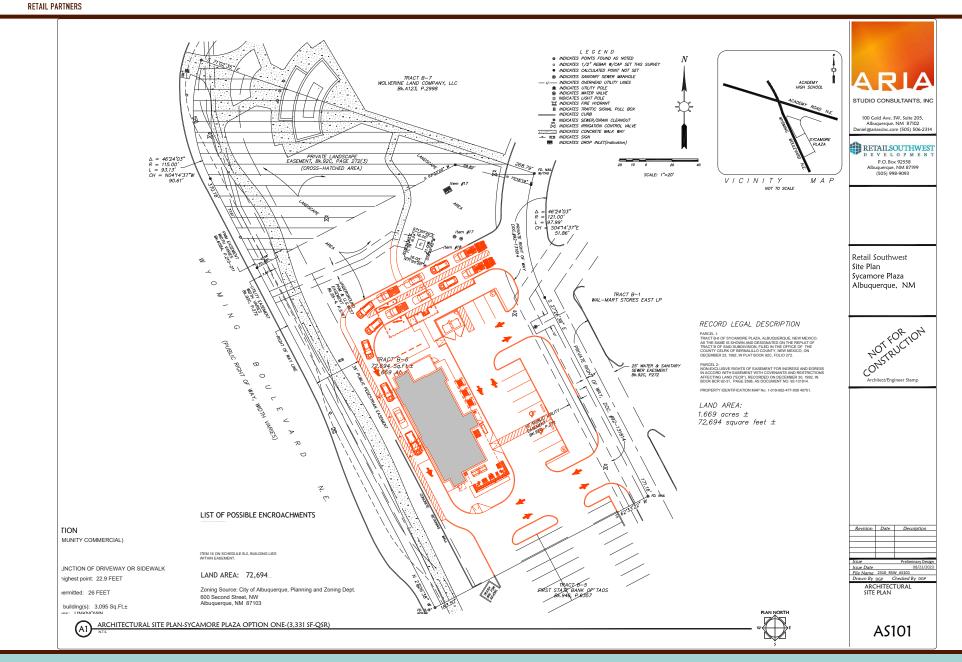

## **CONCEPT PLAN**

### **ACADEMY & WYOMING PAD**

 $\pm$ 3,000 SF/1.6 AC Pad Site Available @ 5640 Wyoming Sycamore Plaza – anchored by Walmart, Kroger, PetSmart

LISTING BROKERS: David Chavez - david@base5retail.com - 505-507-3283 Kino James - kino@base5retail.com - 505-463-7191

- ±3,000 SF freestanding pad building on 1.6 AC
- Owner can accommodate creative deal structures
- Excellent access from 2 signalized intersections into the Sycamore Plaza development
- Exceptional visibility from both Wyoming & Academy
- Across from Albuquerque Academy (Private school grades 6-12)
- Unique opportunity at this established retail intersection!