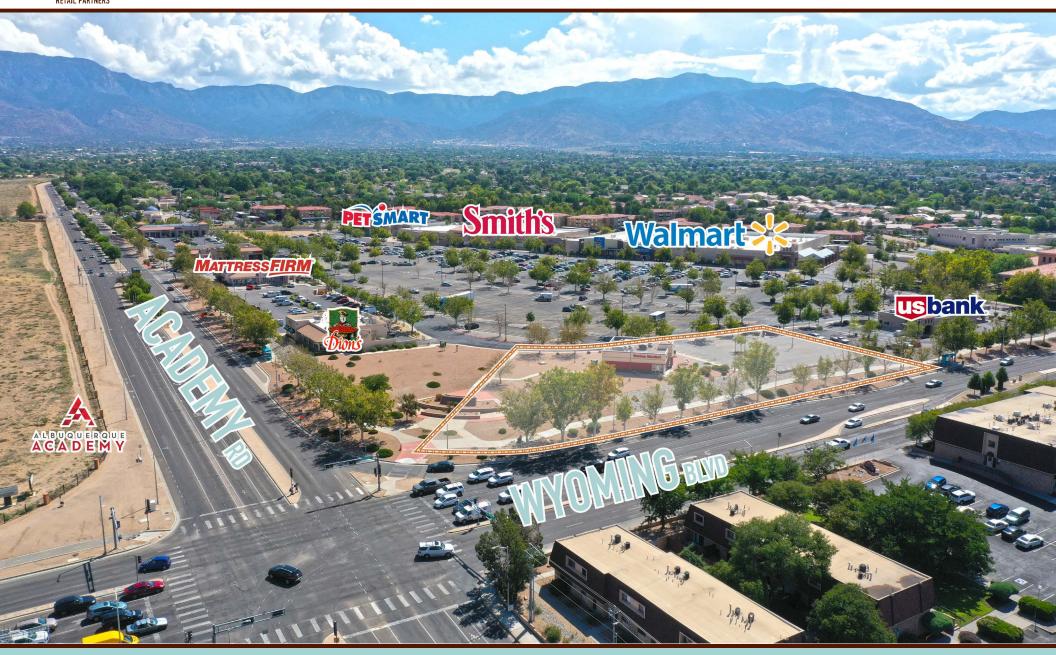

## **DRONE EAST**

David Chavez - chavo@base5retail.com - 505-507-3283

## **OVERVIEW**

The subject site is located at the SE corner of Academy & Wyoming in Albuquerque's Far NE trade area. Anchored by Walmart, Smith's (Kroger), PetSmart, and directly across the intersection from Whole Foods & HomeGoods.

- ±3,000 SF freestanding pad building on 1.6 AC
- Owner can accommodate creative deal structures
- Excellent access from 2 signalized intersections into the Sycamore Plaza development
- Exceptional visibility from both Wyoming & Academy
- Across from Albuquerque Academy (Private school grades 6-12)
- Unique opportunity at this established retail intersection!