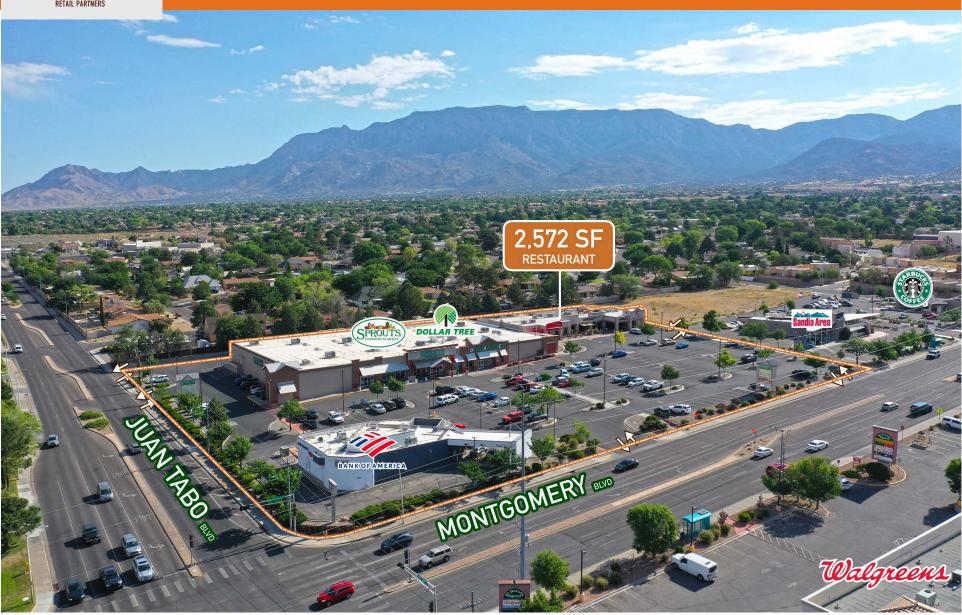

### AVAILABLE

2,572 SF - \$30.00/SF + \$5.25/SF NNN

Built-out restaurant with infrastructure in place and an outside paito seating area.

Anchored by Sprouts grocery store.

Established restaurant co-tenants include Il Vicino, Grassburger, Menchies, and adjacent to Starbucks.

### **SIGNAGE**

Monument signage on Montgomery and Juan Tabo.

#### **ACCESS**

Signalized intersection with full access from Montgomery & Juan Tabo