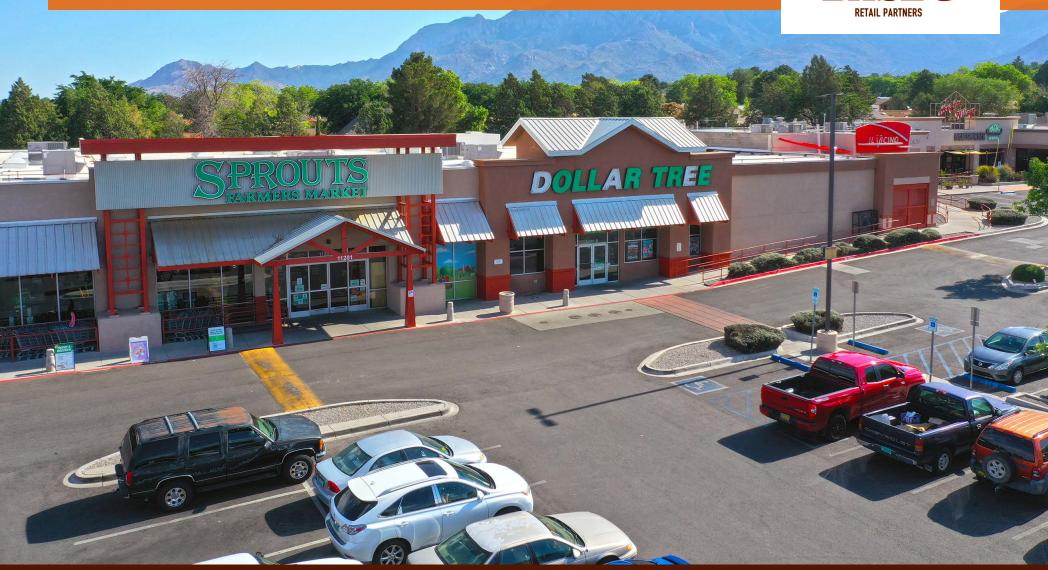

### PHOTOS

### AVAILABLE

2,572 SF - \$30.00/SF + \$5.25/SF NNN

Built-out restaurant with infrastructure in place and an outside paito seating area.

Anchored by Sprouts grocery store.

Established restaurant co-tenants include Il Vicino, Grassburger, Menchies, and adjacent to Starbucks.

#### **OVERVIEW**

Located at the intersection of Montgomery & Juan Tabo across from Walmart Neighborhood Market, Chase Bank, Walgreens, Wells Fargo, and Eldorado HS. The property is anchored by Sprouts, Dollar Tree, and Bank of America in the Far NE Heights trade area with over 242K population.