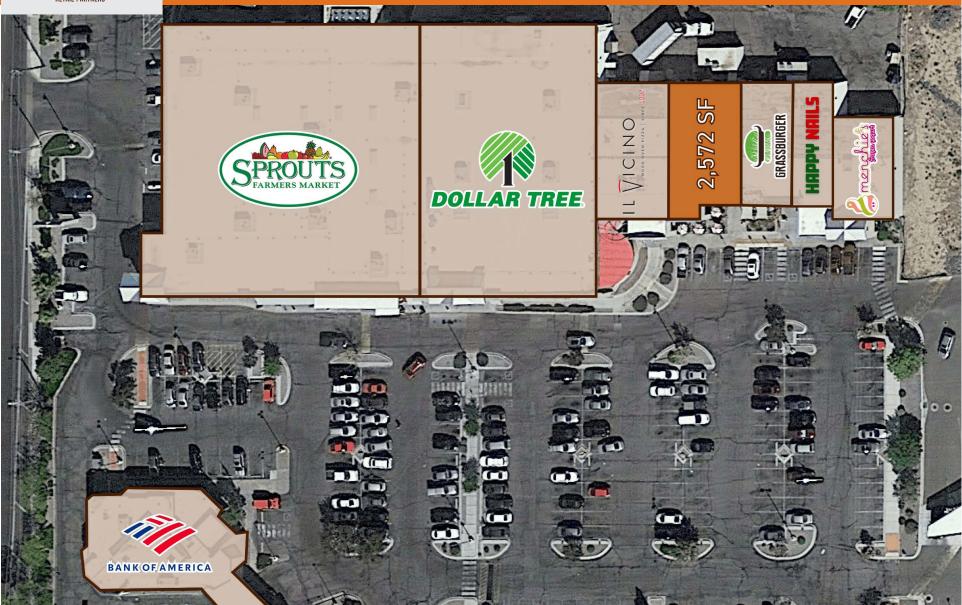

### SITE PLAN

### AVAILABLE

2,572 SF - \$30.00/SF + \$5.25/SF NNN

Built-out restaurant with infrastructure in place and an outside paito seating area.

Anchored by Sprouts grocery store.

Established restaurant co-tenants include Il Vicino, Grassburger, Menchies, and adjacent to Starbucks.