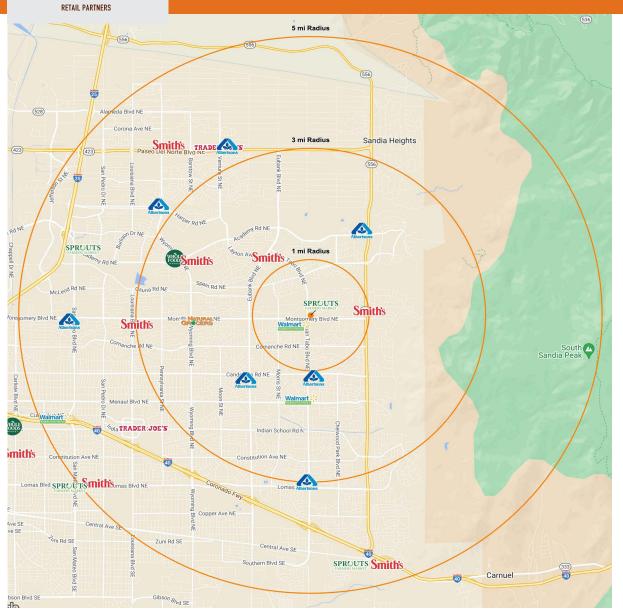

### RADIUS MAP

## **HEIGHTS VILLAGE**

11201 Montgomery NE, Albuquerque, NM 87111

| POPULATION |         |         |  |  |  |  |
|------------|---------|---------|--|--|--|--|
| 1 MILE     | 3 MILES | 5 MILES |  |  |  |  |
| 17,606     | 109,338 | 242,227 |  |  |  |  |

| INCOME                 |                         |                         |  |  |  |
|------------------------|-------------------------|-------------------------|--|--|--|
| <b>1 MILE</b> \$75,108 | <b>3 MILES</b> \$85,181 | <b>5 MILES</b> \$76,737 |  |  |  |

| EMPLOYEES           |                       |                        |  |  |  |  |
|---------------------|-----------------------|------------------------|--|--|--|--|
| <b>1 MILE</b> 6,098 | <b>3 MILES</b> 32,275 | <b>5 MILES</b> 115,315 |  |  |  |  |

| -     | 7 A W | _ | _ |  |
|-------|-------|---|---|--|
| I A V |       |   |   |  |
|       |       |   |   |  |

 MONTGOMERY
 JUAN TABO

 20,000 VPD
 21,500 VPD