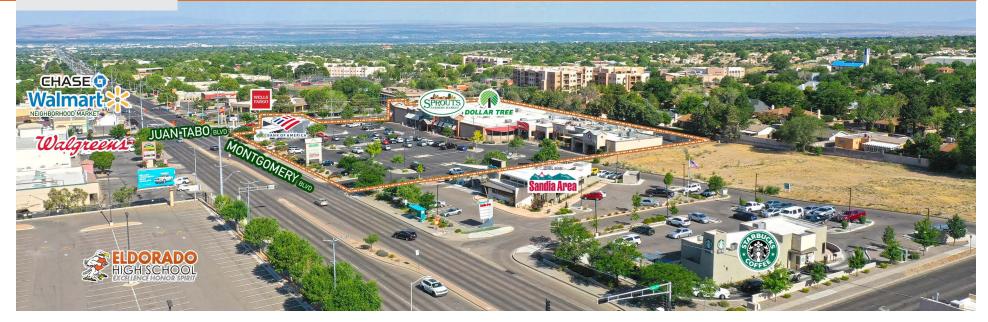

### RADIUS MAP

#### **OVERVIEW**

Located at the intersection of Montgomery & Juan Tabo across from Walmart Neighborhood Market, Chase Bank, Walgreens, Wells Fargo, and Eldorado HS. The property is anchored by Sprouts, Dollar Tree, and Bank of America in the Far NE Heights trade area with over 242K population.