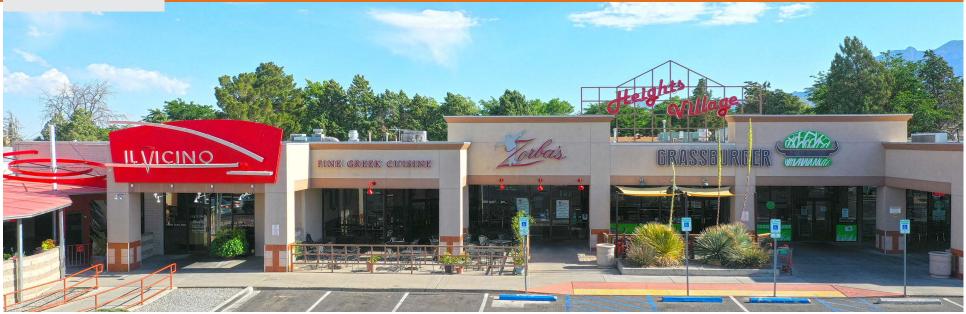

### PHOTOS

### AVAILABLE

2,572 SF - \$30.00/SF + \$5.25/SF NNN

Built-out restaurant with infrastructure in place and an outside paito seating area.

Anchored by Sprouts grocery store.

Established restaurant co-tenants include Il Vicino, Grassburger, Menchies, and adjacent to Starbucks.

## HEIGHTS VILLAGE

11201 Montgomery NE, Albuguergue, NM 87111

- Former Zorbas Greek restaurant 2,572 SF \$30.00/SF plus \$5.25/NNN
- Large outdoor seating area (fenced)
- Synergy with adjacent restaurants Il Vicino & Grassburger
- Space available Jan 2024