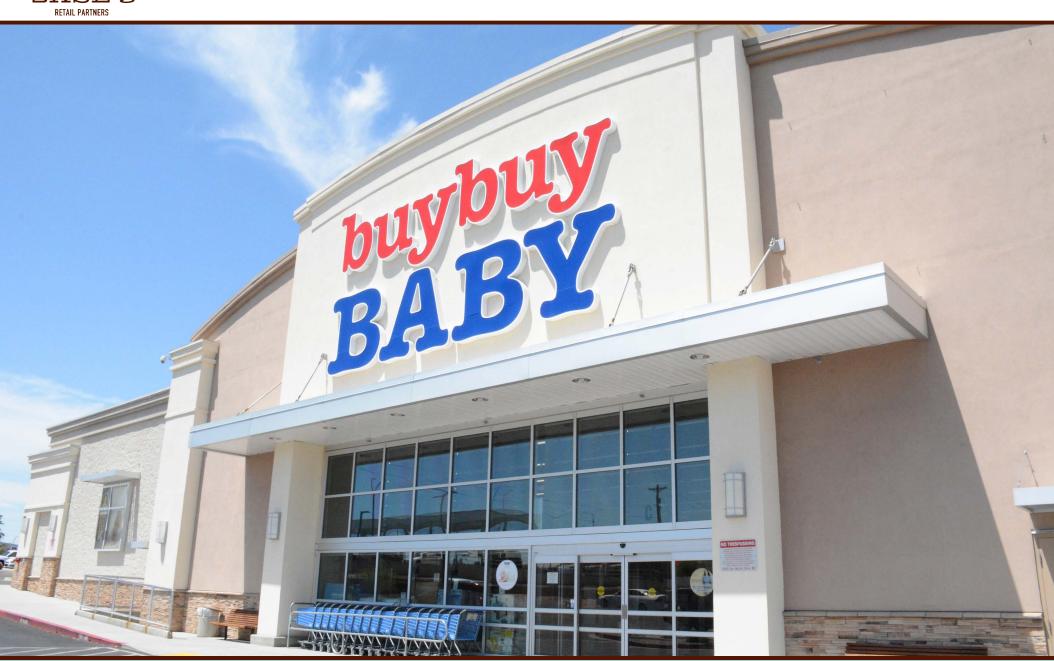

## PLAZA @ SAN MATEO

San Mateo just north of I-40, Albuquerque NM 87114 ANCHOR SPACES NOW AVAILABLE - UP TO 58,000 SF

Plaza @ San Mateo is positioned at the hard corner of San Mateo Blvd & Prospect – just north of I–40. The former Bed Bath & Beyond and Buy Buy Baby anchor spaces are available, up to 58,000 SF.