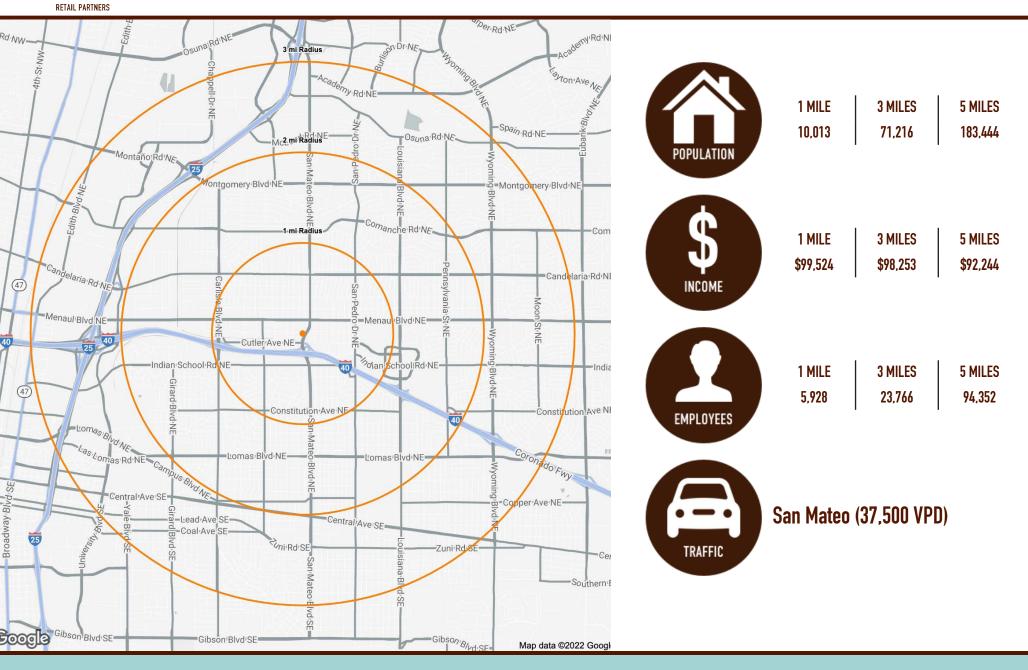

- Traffic: 37.500 VPD on San Mateo & 198.100 on I-40
- Access: Great access from the signalized intersection of San Mateo & Prospect, and cross-access with Office Depot to Cutler.
- Location: The site is located along a major retail corridor with convenient access to I-40.
- Population: The site has a large trade area draw with over 173,000 population in a 5 mile area.