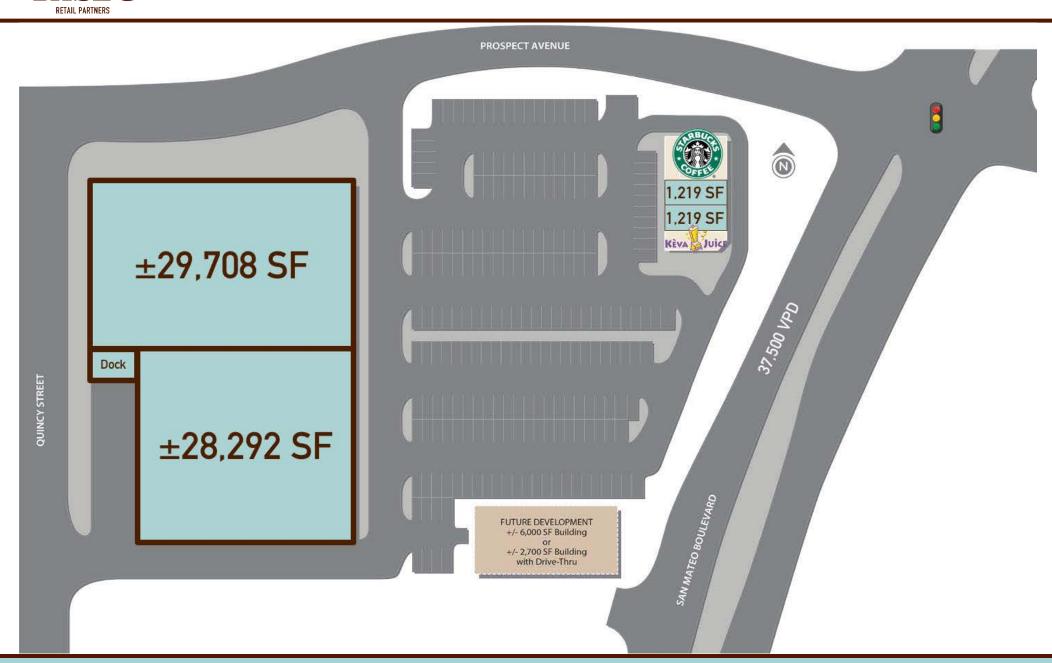

## PLAZA @ SAN MATEO

San Mateo just north of I-40, Albuquerque NM 87114 ANCHOR SPACES NOW AVAILABLE - UP TO 58,000 SF

Plaza @ San Mateo is positioned at the hard corner of San Mateo Blvd & Prospect – just north of I–40. The former Bed Bath & Beyond and Buy Buy Baby anchor spaces are available, up to 58,000 SF.

Currently have opportunites for shop space tenants, and a pad site for GL or BTS.

Kino James kino@base5retail.com 505-463-7191

David Chavez chavo@base5retail.com 505-507-3283

THE INFORMATION CONTAINED IS BELIEVED RELIABLE. WHILE WE DO NOT DOUBT THE ACCURACY, WE HAVE NOT VERIFIED IT AND MAKE NO GUARANTEE, WARRANTY OR REPRESENTATION ABOUT IT. IT IS YOUR RESPONSIBILITY TO INDEPENDENTLY CONFIRM ITS ACCURACY. THE VALUE OF THIS TRANSACTION SHOULD BE EVALUATED BY YOUR TAX, FINANCIAL, AND LEGAL COUNSEL. YOU AND ADVISROS SHOULD CONDUCT A CAREFUL INDEPENDENT INVESTIGATION OF THE PROPERTY TO DETERMINE THAT IT IS SUITABLE TO YOUR NEEDS.