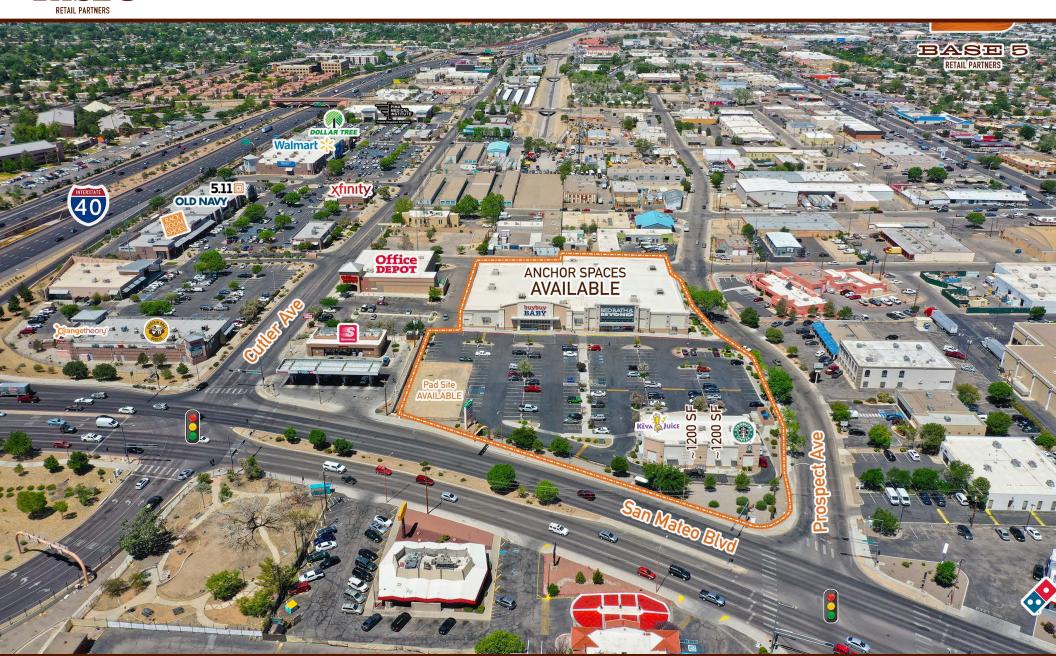

## PLAZA @ SAN MATEO

San Mateo just north of I-40, Albuquerque NM 87114 ANCHOR SPACES NOW AVAILABLE - UP TO 58,000 SF

Plaza @ San Mateo is positioned at the hard corner of San Mateo Blvd & Prospect – just north of I–40. The former Bed Bath & Beyond and Buy Buy Baby anchor spaces are available, up to 58,000 SF.

- Traffic: 37.500 VPD on San Mateo & 198.100 on I-40
- Access: Great access from the signalized intersection of San Mateo & Prospect, and cross-access with Office Depot to Cutler.
- Location: The site is located along a major retail corridor with convenient access to I-40.
- Population: The site has a large trade area draw with over 173,000 population in a 5 mile area.