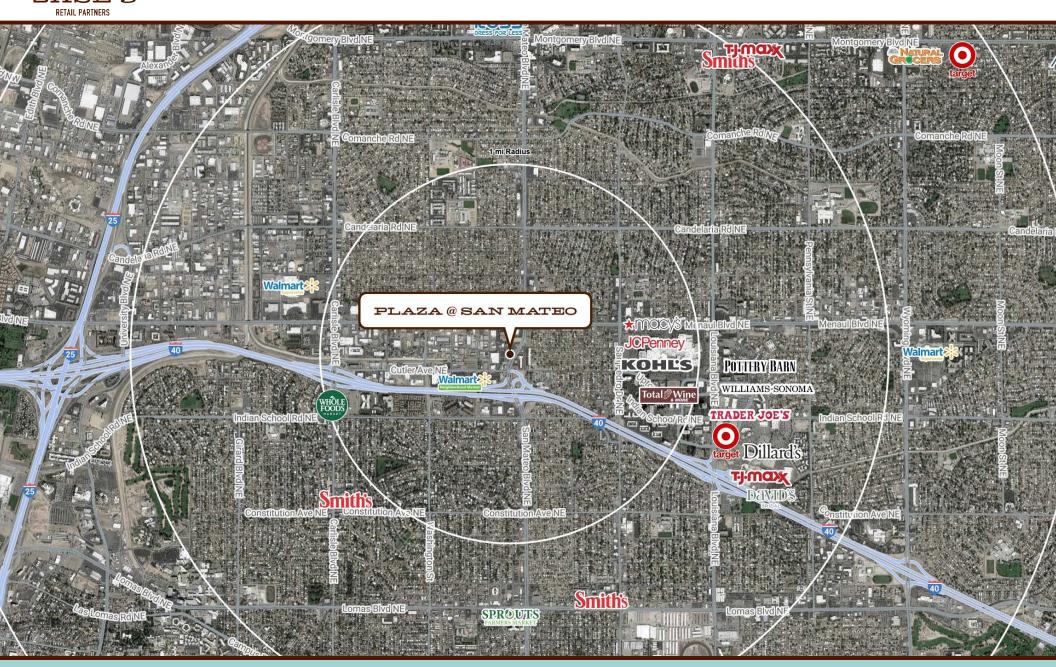

- Traffic: 37.500 VPD on San Mateo & 198.100 on I-40
- Access: Great access from the signalized intersection of San Mateo & Prospect, and cross-access with Office Depot to Cutler.
- Location: The site is located along a major retail corridor with convenient access to I-40.
- Population: The site has a large trade area draw with over 173,000 population in a 5 mile area.