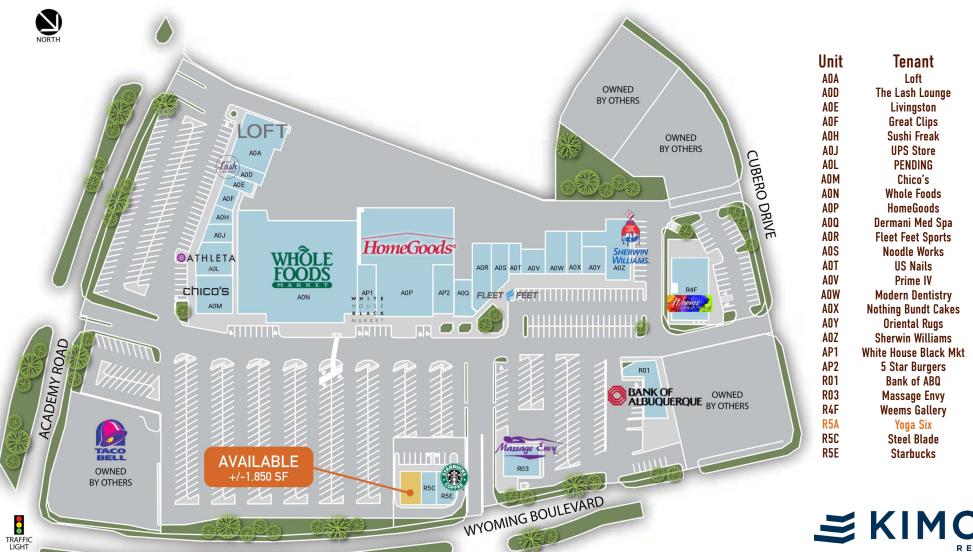

SF

| Loft                  | 5,912 |
|-----------------------|-------|
| The Lash Lounge       | 1,100 |
| Livingston            | 1,000 |
| Great Clips           | 1,050 |
| Sushi Freak           | 954   |
| <b>UPS Store</b>      | 1,363 |
| PENDING               | 3,214 |
| Chico's               | 3,696 |
| Whole Foods           | 34,02 |
| HomeGoods             | 22,51 |
| Dermani Med Spa       | 2,300 |
| Fleet Feet Sports     | 3,134 |
| Noodle Works          | 2,200 |
| US Nails              | 1,000 |
| Prime IV              | 1,600 |
| Modern Dentistry      | 2,450 |
| Nothing Bundt Cakes   | 1,750 |
| Oriental Rugs         | 1,800 |
| Sherwin Williams      | 5,000 |
| White House Black Mkt | 2,516 |
| 5 Star Burgers        | 2,789 |
| Bank of ABQ           | 3,370 |
| Massage Envy          | 3,000 |
| Weems Gallery         | 5,980 |
| Yoga Six              | 1,850 |
| Steel Blade           | 1,400 |
| Starbucks             | 2,450 |
|                       |       |

## **Currently available:**

1,850 SF - former Yoga 6 space located (end-cap of pad building)

David Chavez chavo@base5retail.com 505-507-3283