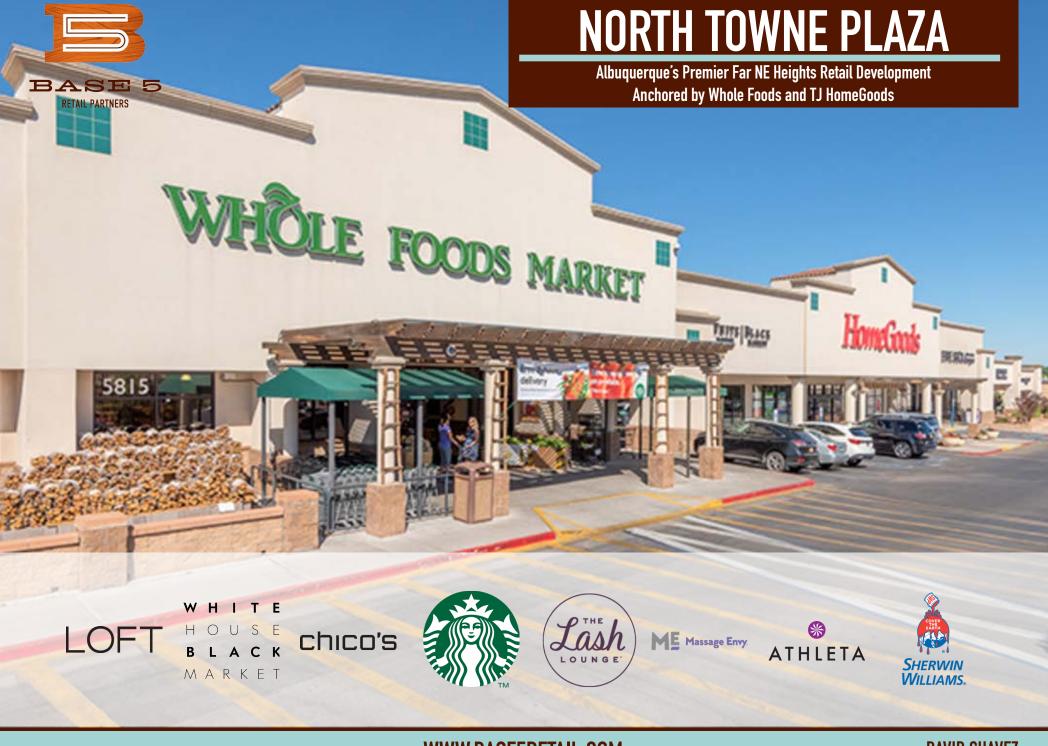

Wyoming (37,700 VPD) Academy (25,600 VPD) **OVERVIEW** 

NORTH TOWNE PLAZA is located at the intersection of Wyoming & Academy in Albuquerque's Far NE Heights trade area. Whole Foods and TJ HomeGoods are the anchor tenants – both with exceptionally high volume stores.