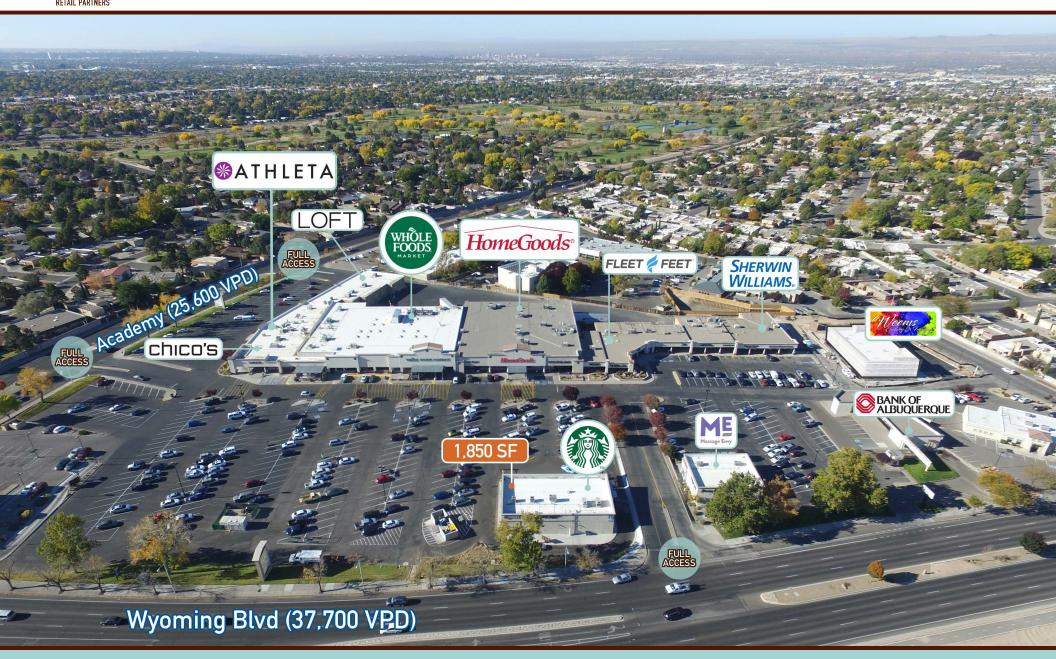

Wyoming (37,700 VPD) Academy (25,600 VPD) **OVERVIEW** 

NORTH TOWNE PLAZA is located at the intersection of Wyoming & Academy in Albuquerque's Far NE Heights trade area. Whole Foods and TJ HomeGoods are the anchor tenants – both with exceptionally high volume stores.

## **Currently available:**

1,850 SF - former Yoga 6 space located (end-cap of pad building)

David Chavez chavo@base5retail.com 505-507-3283