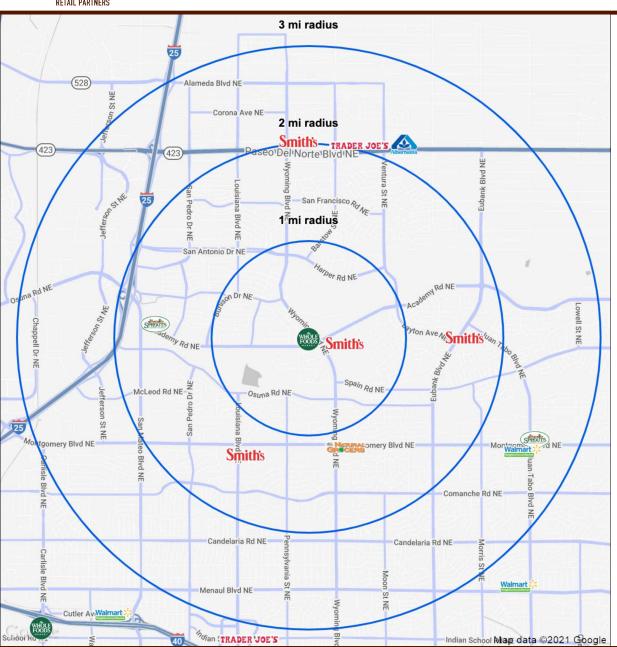

This strategic site covers a dense and high income population: 3 mile radius with a 122,000 resident population, and average household income over \$85,000.

The property is owned and managed by Kimco Realty – well known as a very creative deal maker in our market and one of the largest REITs in the country!